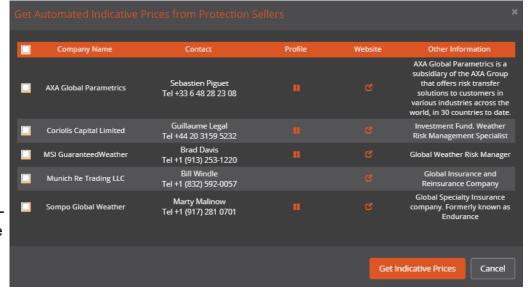

#### How it works

Instant pricing is designed such that immediate pricing feedback can be incorporated into the process of structuring a hedge.

- Step #1 Design a hedge using the weatherXchange structuring wizard
- Step #2 Click "Get Automated Indicative Prices", and view pricing from each Protection Seller
- Step #3 Modify the structure if needed and then reprice
- Step #4 Once satisfied with the structure and indicative cost they request firm pricing

# **Summary**

- Instant Indicative Prices are currently provided by five Protection Sellers.
- Pricing is based upon each company's proprietary automated pricing algorithms.
- Pricing is indicative. Final prices may vary depending on factors such as market conditions, credit risk, portfolio compositions and legal and administrative fees of certain jurisdictions.
- Firm pricing can still be obtained from all Protection Sellers by using the "Get Firm Price" button.
- Instant pricing can be incorporated into the structuring process such that users can better understand the impact of structure modifications on prices.